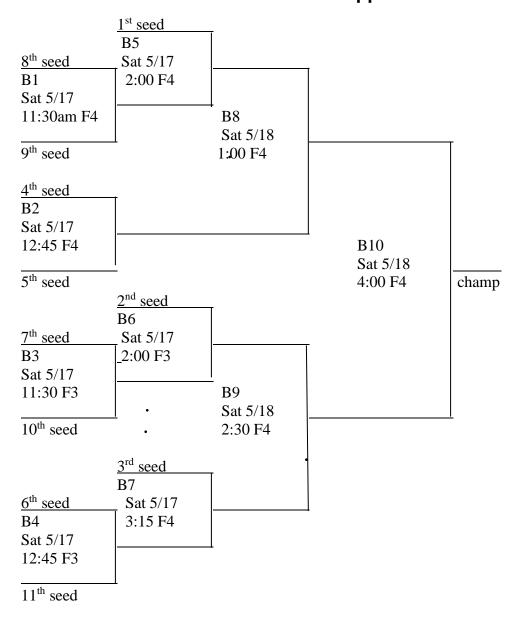

|                                 |
| 6    |      |      |        |      |          |                 |                                 |
| 7    |      |      |        |      |          |                 |                                 |
| 8    |      |      |        |      |          |                 |                                 |
| 9    |      |      |        |      |          |                 |                                 |
| 10   |      |      |        |      |          |                 |                                 |
| 11   |      |      |        |      |          |                 |                                 |

7/8-yr.-old Championship Bracket

# Prepare to play as soon as the game before you have completed. Game start times are approximate.